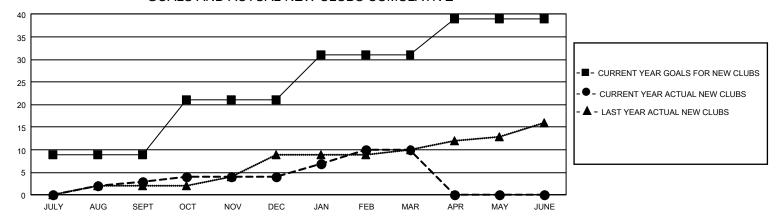

## GOALS AND ACTUAL NEW CLUBS CUMULATIVE

## GMT Constitutional Area 1, Group M

REPORT DOES NOT INCLUDE CLUBS IN UNDISTRICTED AREAS.

| Clubs                 |               |           |               |  |  |  |
|-----------------------|---------------|-----------|---------------|--|--|--|
| RESULTS FOR 2021-2022 |               |           |               |  |  |  |
| QUARTER               | NEW CLUB GOAL | NEW CLUBS | DROPPED CLUBS |  |  |  |
| JULY/AUG/SEPT         | 27            | 3         | 11            |  |  |  |
| OCT/NOV/DEC           | 36            | 1         | 12            |  |  |  |
| JAN/FEB/MAR           | 30            | 6         | 5             |  |  |  |
| APR/MAY/JUNE          | 24            | 0         | 0             |  |  |  |