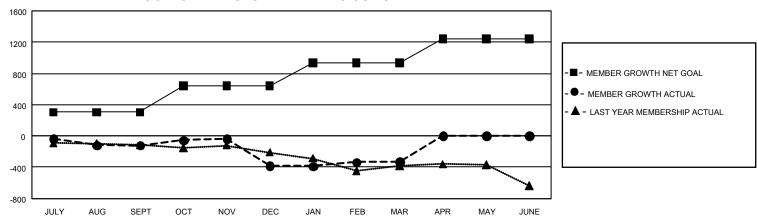

## GOALS AND ACTUAL MEMBERS CUMULATIVE

| DROPPED CLUBS: 28 |       | 428 CLUBS OF 816 ADDED 1<br>OR MORE NEW MEMBERS | GENDER DISTRIBUTION                |                 |
|-------------------|-------|-------------------------------------------------|------------------------------------|-----------------|
|                   |       |                                                 | MALE                               | 10,671 (61.88%) |
|                   |       |                                                 | FEMALE                             | 6,571 (38.11%)  |
| DROPPED MEMBERS   |       |                                                 | NON BINARY                         | 0 (0.00%)       |
| DECEASED          | 281   |                                                 | PREFER NOT TO ANSWER               | 2 (0.01%)       |
| CLUB CANCELLED    | 302   |                                                 | TOTAL FAMILY UNIT MEMBERS 3,664    |                 |
| OTHER             | 1,554 | CLICK HERE FOR                                  |                                    | ,               |
| TOTAL             | 2,137 | CUMULATIVE MEMBERSHIP  DATA                     | FAMILY MEMBERS PAYING HALF DUES 1, |                 |

| Members               |                          |                         |                                              |  |  |  |  |  |
|-----------------------|--------------------------|-------------------------|----------------------------------------------|--|--|--|--|--|
| RESULTS FOR 2021-2022 |                          |                         |                                              |  |  |  |  |  |
| QUARTER M             | EMBER GROWTH NET<br>GOAL | MEMBER GROWTH<br>ACTUAL | DROPPED MEMBERS ACTUAL (including transfers) |  |  |  |  |  |
| JULY/AUG/SEP1         | Г 306                    | 673                     | 704                                          |  |  |  |  |  |
| OCT/NOV/DEC           | 335                      | 621                     | 776                                          |  |  |  |  |  |
| JAN/FEB/MAR           | 292                      | 814                     | 657                                          |  |  |  |  |  |
| APR/MAY/JUNE          | 307                      | 0                       | 0                                            |  |  |  |  |  |